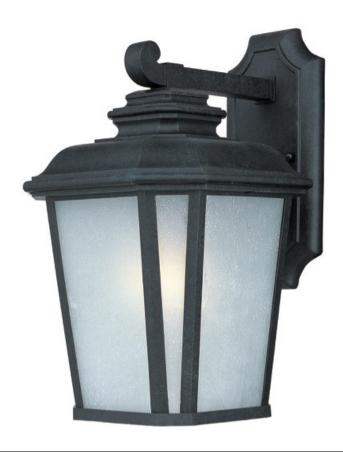

## PRODUCT DESCRIPTION

A classical, traditional style finished in a rustic Black Oxide finish with Weathered Frost glass is sure to add elegance to your home's exterior. Available in both incandescent and fluorescent versions with an source to consider.

### **FINISHES OPTION**

Black Oxide

## GLASS

Weathered Frost WF