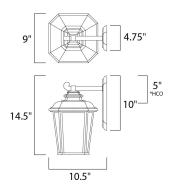

\*height from center of outlet to the top of the fixture

# **MEASUREMENTS**

DIMENSION : 9" W x 14.5" H x 10.5" Ext BACK PLATE : 4.75" W x 10" H x 5" HCO

HANGING WEIGHT : 5.51 lb