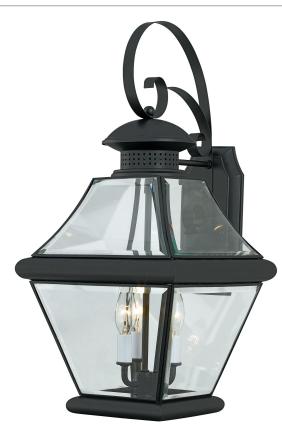

#### RJ8411K

Rutledge Outdoor Lantern Mystic Black

#### DIMENSIONS

| Dimensions: 11.00" W x 24.00" H x 12.50" D |
|--------------------------------------------|
| Backplate Dimensions: 9.50"H x 5.00"W      |
| HCWO: 11.5"                                |
| Weight: 8.10 lbs                           |

#### DETAILS

Material: Stainless Steel