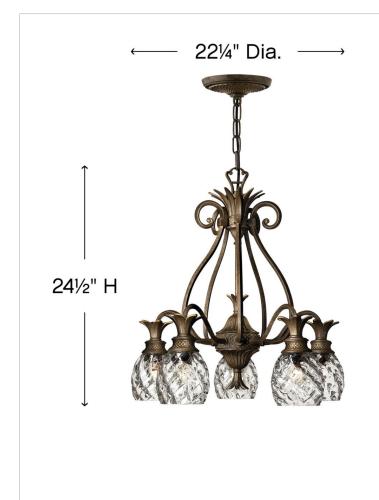

## 4885PZ

MEDIUM SINGLE TIER

A Hinkley classic, the ornate Plantation collection features exceptional pineapple shaped, clear optic glass that makes a noble statement with matching candle sleeves and elaborate, decorative cast detailing.

### DIMENSIONS

| WIDTH:  | 22.3" |
|---------|-------|
| HEIGHT: | 24.5" |
| WEIGHT: | 23lb  |