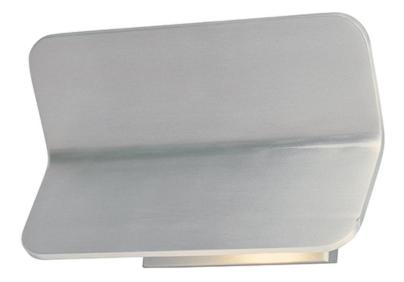

# PRODUCT DESCRIPTION

Bring the outdoors inside with our line of Architectural high quality interior and exterior wall sconces. European in design and machined out of blocks of solid Aluminum, these sconces have both the look and quality expected for the discriminate buyer. High powered LEDs create dramatic light effects and most are approved for wet location applications.