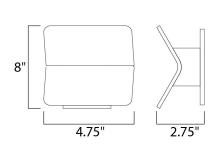

# **MEASUREMENTS**

DIMENSION : 8" W x 4.75" H x 2.75" Ext

MAX OAH

HANGING WEIGHT : 1.76 lb

LAMPING

BULB

INPUT VOLTAGE : 120V

LUMENS : 420 Rated (362 Del.)