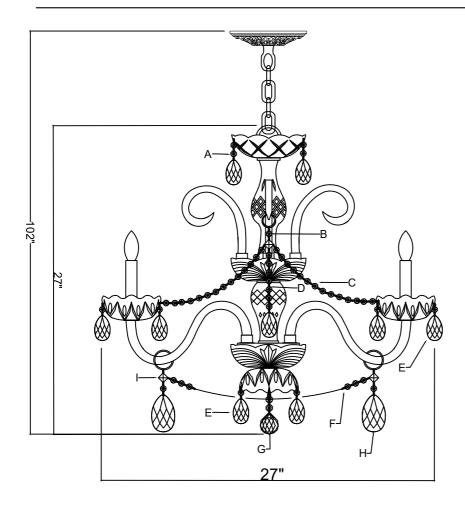

#### **DETAILED ILLUSTRATION**

All electrical components must be

installed by a licensed electrician

in accordance with the National

Electric Code and the appropriate

You will need 8- Candelabra Base Bulb
40 Watts recommended 60 Watts Max.
USE LED BULBS FOR EXTENDED USE