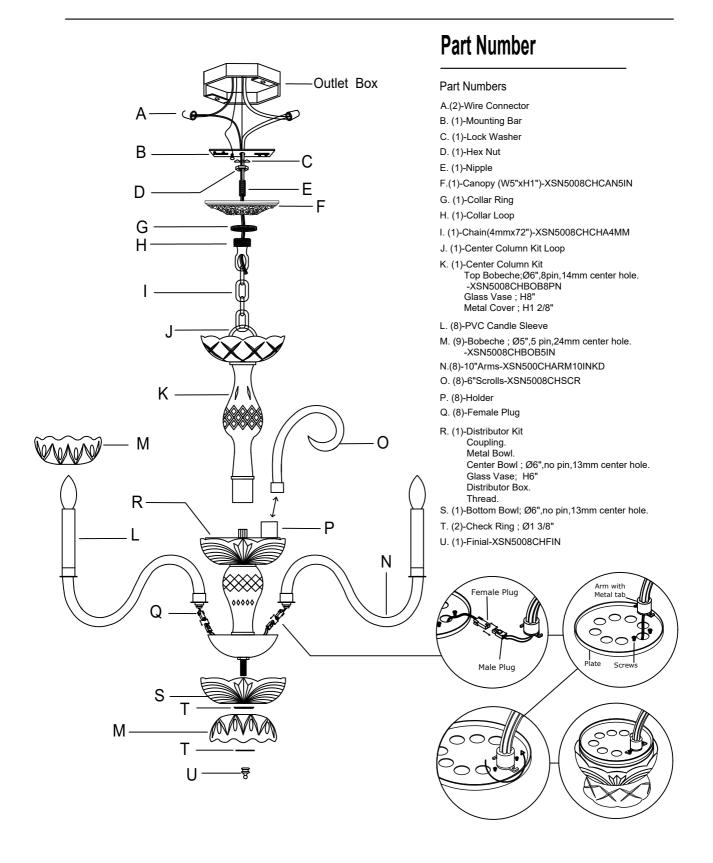

## PART NUMBER MODEL #5008-CH-CL-MWP

#### **HOW TO INSTALL:**

Place the fixture parts on a soft cloth-covered platform before installation of fixture.

- 1. Screw the Center column kit onto the distributor kit.
- Place the bottom bowl, check ring, bobeche, check ring, in that order, over the bottom distributor box.
   Secure with the finial.
- 3. To install the glass arms, slightly loosen each screw on the top plate over the distributor box. Pull a female plug through a hole in the plate.Connect the male plug at the end of the arm with the female plug that was just pulled.

just pulled.
Push the end of the arm with the metal tab through the hole until stopped by the metal tab(this should also push the wires and plugs back inside the metal plate).
Twist the metal tab counter-clock wise until both inserts lock onto the loose screws.

lock onto the loose screws.
Tighten the screw securing the arm in place.Repeat for

- 4. Insert the scrolls onto the holder and Put the bobeche over the socket.
- 5. Attach the mounting bar onto the outlet box.
- 6. Decide the desired hanging height and adjust the chain to the correct length.
- Raise the fixture up and do the wire connection.
   Attach the canopy over the mounting bar and secure with collar ring.
- 8. Dress the crystals as illustrated.