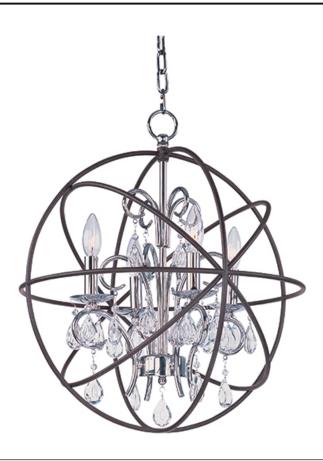

### PRODUCT DESCRIPTION

A spherical frame of metal surround a simple line chandelier draped in crystal for a transitional style that fits any interior design. Orbit is available in 2 sizes and 2 finishes, Oil Rubbed Bronze with Cognac crystal and a combo finish of Anthracite and Polished Nickel with Clear crystal.