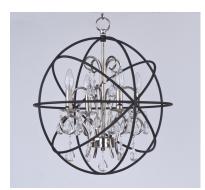

### PRODUCT DESCRIPTION

A spherical frame of metal surround a simple line chandelier draped in crystal for a transitional style that fits any interior design. Orbit is available in 2 sizes and 2 finishes, Oil Rubbed Bronze with Cognac crystal and a combo finish of Anthracite and Polished Nickel with Clear crystal.