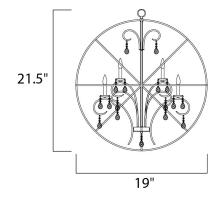

### **MEASUREMENTS**

DIMENSION : 19" L x 19" W x 21.5" H

MAX OAH : 57.5" OAH HANGING WEIGHT : 8.11 lb