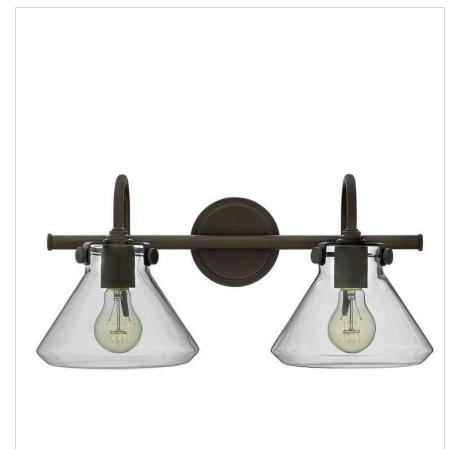

## SMALL RETRO GLASS TWO LIGHT VANITY

Congress is a traditional design that combines both hip and historical elements. This chic retro glass, mix and match collection comes in different shapes, colors and materials, and is the perfect vintage accent to any décor.

| DETAILS   |                   |
|-----------|-------------------|
| FINISH:   | Oil Rubbed Bronze |
| MATERIAL: | Steel             |
| GLASS:    | Clear             |
| DIMMABLE: | No                |

| DIMENSIONS     |            |
|----------------|------------|
| WIDTH:         | 19.3"      |
| HEIGHT:        | 9.3"       |
| WEIGHT:        | 5lb        |
| BACK PLATE:    | 4.75" Dia. |
| EXTENSION:     | 9.8"       |
| TOP TO OUTLET: | 3.5"       |

## **PRODUCT DETAILS:**

- Mounting hardware is hidden on the backplate to ensure a clean silhouette
- Fixture can be mounted either up or down
- Suitable for use in damp locations as defined by NEC and CEC. Meets
  United States UL Underwriters Laboratories & CSA Canadian Standards
  Association Product Safety Standards
- Ideal for vintage filament bulbs (not included)
- Classic, elegant lines and timeless details enhance a traditional space
- · Bold and robust dark bronze finish