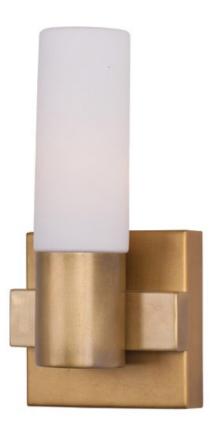

## PRODUCT DESCRIPTION

The Contessa takes a transitional approach to a classic traditional style. The collection of lights feature frames of rectangular tubing finished in our Natural Aged Brass. The Satin White cylindrical shades provide a soft diffused light while adding a contemporary flair to the design.