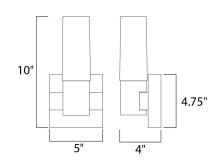

# **MEASUREMENTS**

**DIMENSION** : 5" W x 10" H x 4" Ext MAX OAH : 4.75" W x 4.75" H

HANGING WEIGHT : 2 lb