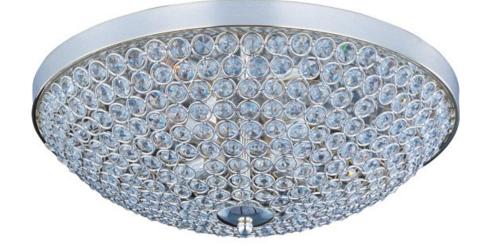

## **PRODUCT DESCRIPTION**

Like a constellation that sparkles in the night, the Glimmer collection features frames of rings expertly crafted and finished in choice of Polished Silver or Bronze. The rings are adorned with hundreds of clear Beveled Crystal beads which are installed one at a time by hand to create a masterpiece of lighting illuminated by xenon lamps