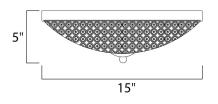

DIMENSION : 15" W x 5" H HANGING WEIGHT : 6.8 lb

LAMPING INPUT VOLTAGE : 120V LUMENS : 2,000 BULB : 4 x 44 BULB INCLUDED : (Inclu DIMMABLE : Yes COLOR\_TEMP : 2900k

E : 120V : 2,000 Rated : 4 x 40W Xenon G9 , 160W Total O : (Included) : Yes : 2900K