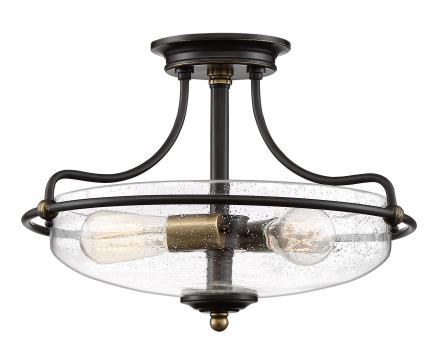

#### GFC1717PN

Griffin Semi-Flush Mount Palladian Bronze

## **DETAILS**

Material: Steel

Glass/Shade Description: Clear Seeded Glass

### **LAMPING**

Light Source: Incandescent

Bulb Included: No

Bulb Type: Medium Base

**Bulb Quantity: 3** 

Watts per Bulb: 100