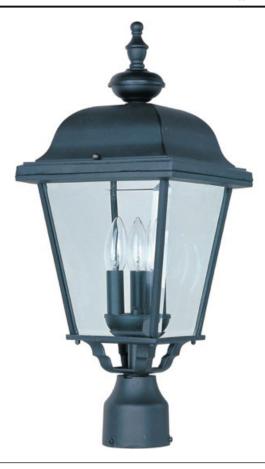

## **PRODUCT DESCRIPTION**

Maxim Lighting's commitment to both the residential lighting and the home building industries will assure you a product line focused on your basic lighting needs. With the Builder Cast collection you will find quality lighting that is well designed, well priced and readily available.

## **FINISHES OPTION**

Black

GLASS Clear CL

MATERIAL Aluminum

RATINGS cETLus Wet Location

ADDITIONAL RATED LIFE 1500 Hours **OPERATING TEMPERATURE:** -20°C (-4°F), 40°C (104°F)

Always consult a qualified electrician before installing any lighting product.