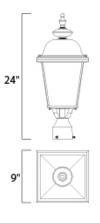

**MEASUREMENTS** 

: 8.75" W x 21.25" H x 8.75" Ext DIMENSION HANGING WEIGHT : 5.23 lb