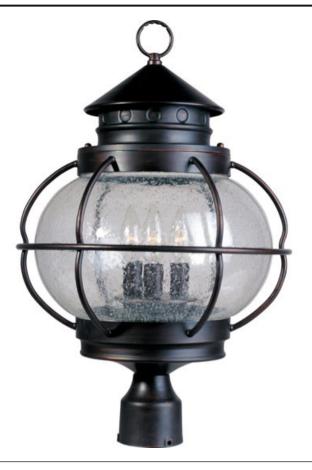

## **PRODUCT DESCRIPTION**

Portsmouth is a traditional, early American style collection from Maxim Lighting International in Oil Rubbed Bronze finish with Seedy glass.

## FINISHES OPTION

Oil Rubbed Bronze

GLASS Seedy CD

MATERIAL Aluminum, Glass

RATINGS cETLus Wet Location

ADDITIONAL RATED LIFE 1500 Hours OPERATING TEMPERATURE: -20°C (-4°F), 40°C (104°F)

Always consult a qualified electrician before installing any lighting product.