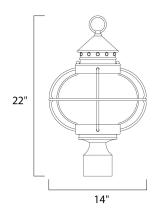

## MEASUREMENTS DIMENSION

HANGING WEIGHT

: 14" L x 14" W x 22" H

| LAMPING       |
|---------------|
| INPUT VOLTAGE |
| LUMENS        |
| BULB          |
| BULB INCLUDED |
| DIMMABLE      |
|               |