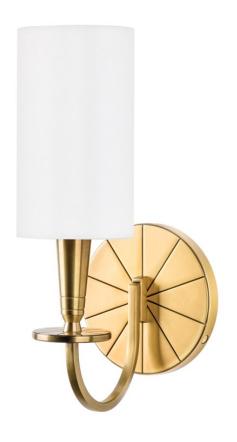

# **MASON**

8021-AGB

Mason is unified by its engraved wheel motif. Backplate, canopy, and bobeche all outline this iconic and universal shape, each line like a spoke to the circle's rim. Classically elegant shapes are echoed elsewhere, but whittled of excess. Hard bevel-cut arms give the piece a modern edge, even while it nods to antiquity.