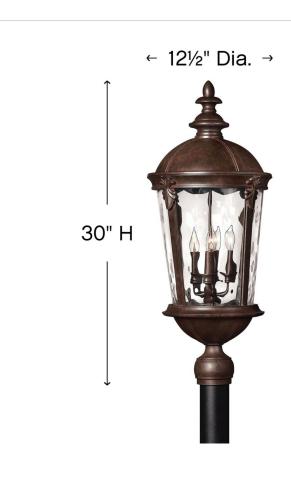

## LARGE POST TOP OR PIER MOUNT LANTERN

Windsor combines elegant details and decorative cast detailing into its cast aluminum construction. The River Rock finish and clear water glass add to its majestic style.

| DIMENSIONS |       |
|------------|-------|
| WIDTH:     | 12.5" |
| HEIGHT:    | 30"   |
| WEIGHT:    | 15lb  |

| LIGHT SOURCE  |                               |
|---------------|-------------------------------|
| LIGHT SOURCE: | Socketed                      |
| WATTAGE:      | 4-5w Cand. LED, 40w<br>Equiv. |
| VOLTAGE:      | 120v                          |