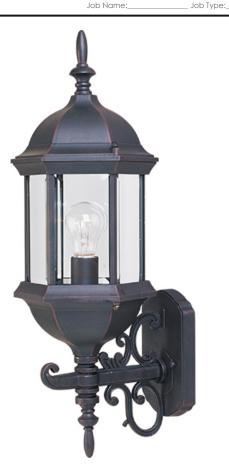

## **PRODUCT DESCRIPTION**

Maxim Lighting's commitment to both the residential lighting and the home building industries will assure you a product line focused on your basic lighting needs. With the Builder Cast collection you will find quality lighting that is well designed, well priced and readily available.

## FINISHES OPTION

Empire Bronze

GLASS Clear CL

MATERIAL Die Cast Aluminum

RATINGS cETLus Wet Location

ADDITIONAL INSTALL UP/DOWN: UP RATED LIFE 2500 Hours **OPERATING TEMPERATURE:** -20°C (-4°F), 40°C (104°F)