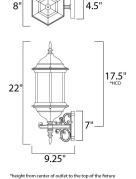

## MEASUREMENTS

DIMENSION BACK PLATE HANGING WEIGHT LAMPING

: 8" W x 22" H x 9.25" Ext : 4.5" W x 7" H x 17.5" HCO : 4.49 lb

| INPUT VOLTAGE | : 120V                                        |
|---------------|-----------------------------------------------|
| LUMENS        | : 0 Rated                                     |
| BULB          | : 1 x 60W Incandescent E26 Medium , 60W Total |
| BULB INCLUDED | : (Not Included)                              |
| DIMMABLE      | : Yes                                         |