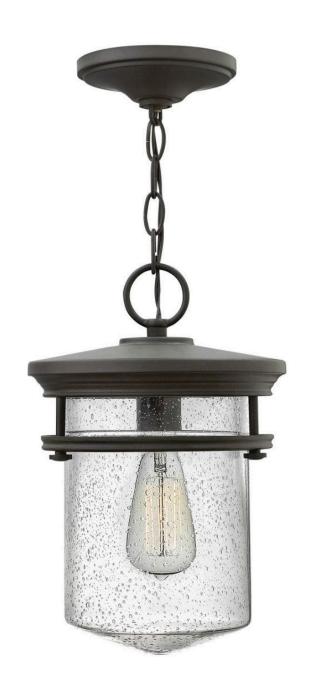

## **HADLEY**

MEDIUM HANGING LANTERN

## 1622KZ

Hadley is a retro-styled collection that embodies transitional chic and will flatter any facade. Constructed of solid, diecasted aluminum, the clean lines and boldly proportioned glass create a design that would be equally at home on an Arts and Crafts cottage or a beachfront abode.

**FINISH**: Buckeye Bronze **GLASS**: Clear Seedy

**WIDTH**: 9.3" **HEIGHT**: 13.8" **DEPTH**: 0

LIGHT SOURCE: LED Lamp, Socket

WATTAGE: 1-10w Med. LED, 100w Equiv. or 1-100w Med.

**HINKLEY** 33000 Pin Oak Parkway Avon Lake, OH 44012 **PHONE: (440) 653-5500** Toll Free: 1 (800) 446-5539 hinkley.com