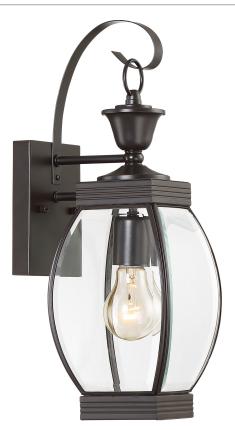

### OAS8406Z

Oasis Outdoor Lantern Medici Bronze

## DIMENSIONS

| Dimensions: 5.50" W x 17.00" H x 7.50" D |
|------------------------------------------|
| Backplate Dimensions: 4.50"H x 6.00"W    |
| HCWO: 8.5"                               |
| Weight: 4.00 lbs                         |

#### DETAILS

Material: Brass