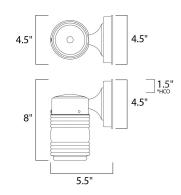

\*height from center of outlet to the top of the fixture

# **MEASUREMENTS**

DIMENSION : 4.5" W x 8" H x 5.5" Ext **BACK PLATE** : 4.5" W x 4.5" H x 1.5" HCO

HANGING WEIGHT : 1.54 lb