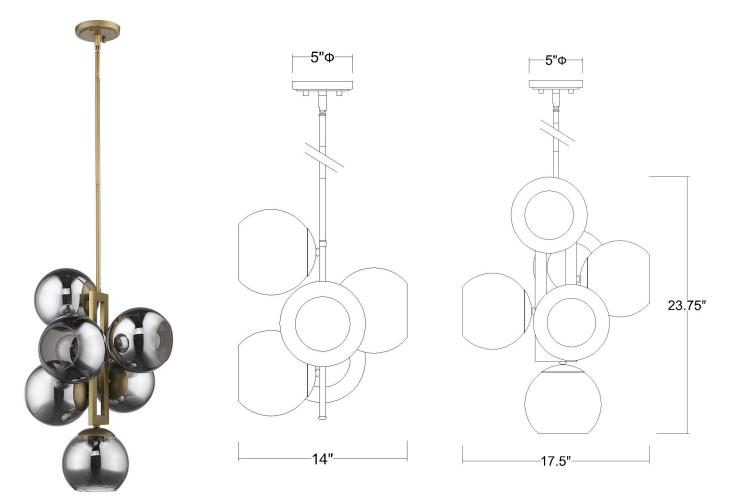

## **TP20035AB** LUNETTE 6-LIGHT PENDANT

| Description:      | Lunette 6-Light Pendant       |
|-------------------|-------------------------------|
| Finish:           | Aged Brass                    |
| Dimensions:       | 17-1/2" W x 14" D x 23-3/4" H |
|                   |                               |
| Bulbs:            | 6-100W Med.                   |
| Installed Weight: | 8.85 lbs.                     |
| Certification:    | cUL / dry location            |
|                   |                               |