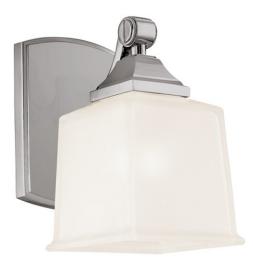

LAKELAND 2241-SN

The charm of an English country estate comes from its air of relaxed sophistication. Lakeland's gentle curves and fine lines embrace this subdued aesthetic. The oblong backplate anchors a shapely arm, which introduces the collection's curvilinear motif. Finely cast steps outline fixture details, adding intricacy to the design. Soft etching preserves the visual depth of the mouth-blown glass shade, while gently diffusing bulb glare.

## DIMENSIONS

Height 8.00" Width/Diameter 5.00" Minimum Height 0.00" Maximum Height 0.00" Canopy/Backplate 0.00" Hanging Type Weight 3.00lb

# **GLASS/SHADES**

Material Glass Attachment Color Clear Outside Frosted Inside