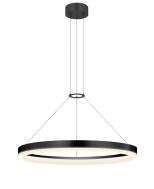

# Corona Ring LED Pendant Spec Sheet

SKU: 2315.25 Learn more at: https://sonnemanlight.com/corona-ring-led-pendant

Description: Corona is a circular profile of light; a warm ringed glow of LED illumination providing both the presence and the absence of volume. Corona is available in a range of larger diameters. Also available as a Square Pendant and Double Corona Ring Pendant.

#### **Available Finishes**

Available Finishes: Bright Satin Aluminum (.16), Satin Black (.25)