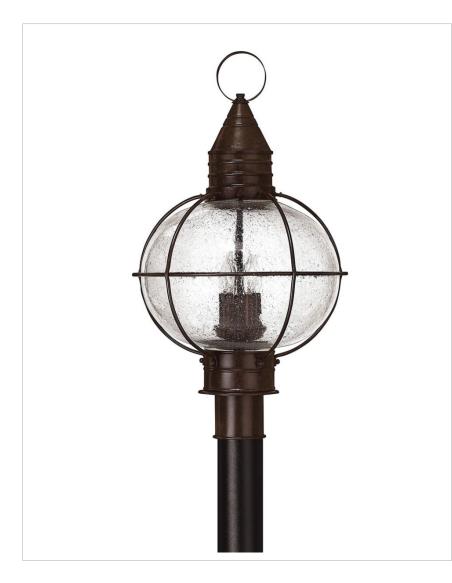

## **CAPE COD**

## 2201SZ

## LARGE POST TOP OR PIER MOUNT LANTERN

Cape Cod's classic onion lantern design conveys New England style. The solid brass construction and clear seedy glass add vintage appeal.

| DETAILS   |                                           |
|-----------|-------------------------------------------|
| FINISH:   | Sienna Bronze                             |
| MATERIAL: | Brass                                     |
| GLASS:    | Clear Seedy                               |
| •         | YES, WITH DIMMABLE<br>LAMP (NOT INCLUDED) |

| DIMENSIONS |       |
|------------|-------|
| WIDTH:     | 13.8" |
| HEIGHT:    | 23.8" |
| WEIGHT:    | 12lb  |

| LIGHT SOURCE  |                                              |
|---------------|----------------------------------------------|
| LIGHT SOURCE: | Socketed                                     |
| WATTAGE:      | 4-5w Cand. LED, 40w<br>Equiv. or 4-40w Cand. |
| VOLTAGE:      | 120v                                         |