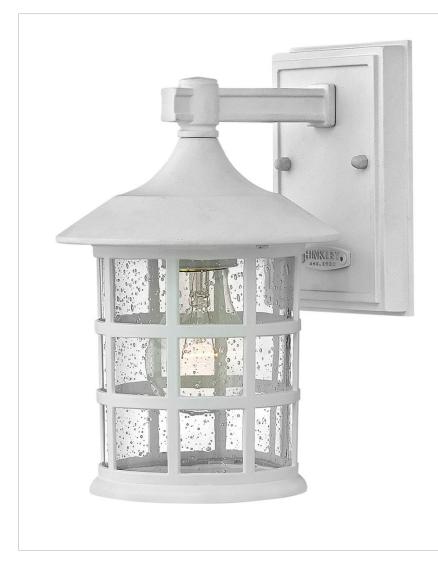

## FREEPORT

## 1800CW

SMALL WALL MOUNT LANTERN

Freeport features a classic New England design in cast aluminum construction for timeless, traditional style.

| DETAILS   |                                           |
|-----------|-------------------------------------------|
| FINISH:   | Classic White                             |
| MATERIAL: | Aluminum                                  |
| GLASS:    | Clear Seedy                               |
| DIMMABLE: | YES, WITH DIMMABLE<br>LAMP (NOT INCLUDED) |

## DIMENSIONSWIDTH:6"HEIGHT:9.3"WEIGHT:2lbBACK PLATE:4.5"W X 6"HEXTENSION:7"TOP TO OUTLET:2.5"

| LIGHT SOURCE  |                               |
|---------------|-------------------------------|
| LIGHT SOURCE: | Socketed                      |
| WATTAGE:      | 1-12w Med. LED, 75w<br>Equiv. |
| VOLTAGE:      | 120v                          |

## PRODUCT DETAILS:

- Suitable for use in wet (outdoor direct rain) locations as defined by NEC and CEC. Meets United States UL Underwriters Laboratories & CSA Canadian Standards Association Product Safety Standards
- 2-year finish warranty
- · Classic lines and heritage details complement traditional architecture