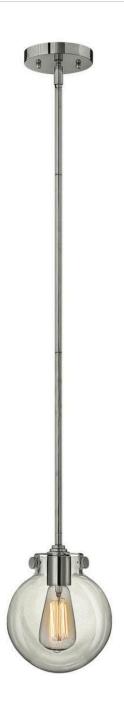

## **CONGRESS**

GLOBE GLASS PENDANT

## 3128CM

Congress is a traditional design that combines both hip and historical elements. This chic retro glass mix and match collection comes in different shapes, colors and materials Congress is a traditional design that combines both hip and historical elements. This chic retro glass mix and match collection comes in different shapes, colors and materials and is the perfect vintage accent to any décor.

FINISH: Chrome GLASS: Clear WIDTH: 7" HEIGHT: 9.3" DEPTH: 0

LIGHT SOURCE: LED Lamp, Socket

WATTAGE: 1-12w Med. LED, 100w Equiv. or 1-100w Med.

**HINKLEY** 33000 Pin Oak Parkway Avon Lake, OH 44012 **PHONE: (440) 653-5500** Toll Free: 1 (800) 446-5539 hinkley.com