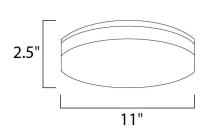

## **MEASUREMENTS**

DIMENSION : 11" L x 11" W x 2.5" H

HANGING WEIGHT : 4.4 lb

LAMPING

INPUT VOLTAGE : 110-277V

LUMENS : 1,000 Rated (724 Del.)

BULB : 1 x 12W LED PCB Integrated , 12W Total

BULB INCLUDED : (Integrated)