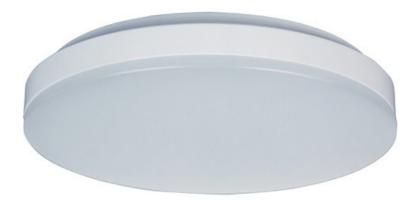

## PRODUCT DESCRIPTION

Our economy line of LED flush mounts has just been improved. The base is now made of steel for better heat dissipation, as well as the ability to offer not only Bronze, but White and Satin Nickel as a finish. We still offer the PMMA lens for extreme durability and maximum light transmission.

## GLASS

White WT

#### MATERIAL

Acrylic, Steel