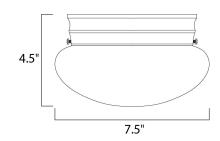

## PRODUCT DESCRIPTION

Maxim Lighting's commitment to both the residential lighting and the home building industries will assure you a product line focused on your lighting needs. With Maxim Lighting you will find quality product that is well designed, well priced and readily available.



# **MEASUREMENTS**

DIMENSION : 7.5" W x 4.5" H HANGING WEIGHT : 1.14 lb

#### LAMPING

**LUMENS** : 0 Rated

**BULB** : 1 x 60W Incandescent E26 Medium, 60W Total

**BULB INCLUDED** : (Not Included)

DIMMABLE : Yes COLOR\_TEMP : 2700K

## **FINISHES OPTION**



# **GLASS**

White WT

# MATERIAL

Glass, Steel

## **RATINGS**

**CETLUS** Damp Location







## **ADDITIONAL**

RATED LIFE 2500 Hours OPERATING TEMPERATURE: -20°C (-4°F), 40°C (104°F)

Always consult a qualified electrician before installing any lighting product.



# WESTERN DISTRIBUTION CENTER (HEADQUARTER)

253 NORTH VINELAND AVE I CITY OF INDUSTRY, CA 91746

# **EASTERN DISTRIBUTION CENTER**

4200 SHIRLEY DR. I ATLANTA, GA 30336

P. 626.956.4200 | F. 626.956.4225 | maximlighting.com