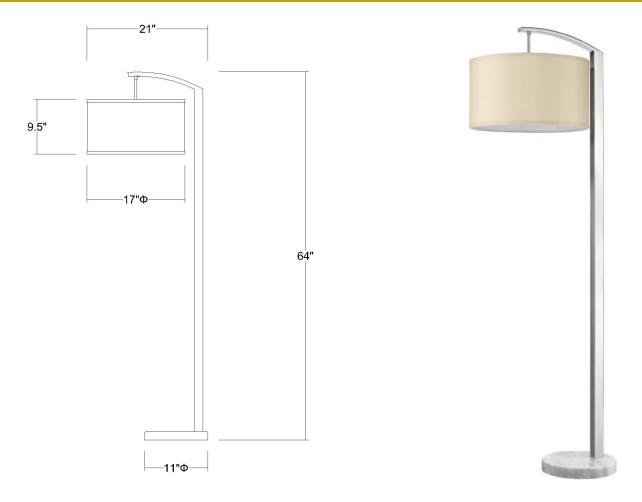

## **TF8214** STATION FLOOR LAMP

| Description:      | Station floor lamp                    |
|-------------------|---------------------------------------|
| Finish:           | Brushed nickel with white marble base |
| Dimensions:       | 64" H x 17" W x 21" ext.              |
| Bulbs:            | 1 x 150W                              |
| Sockets:          | 120V E26 base                         |
| Shade:            | Coarse ivory linen                    |
| Installed Weight: | 20.75 lbs.                            |
| Certification:    | c UL                                  |