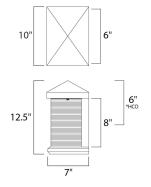

## **MEASUREMENTS**

DIMENSION : 10" W x 12.5" H x 7" Ext **BACK PLATE** : 6" W x 8" H x 6" HCO

HANGING WEIGHT : 11.46 lb