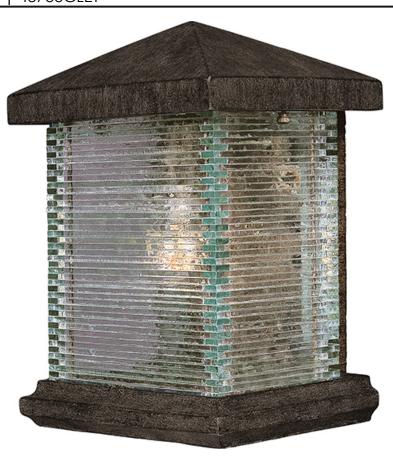

## PRODUCT DESCRIPTION

Maxim Lighting's Triumph VX Collection is made with Vivex, a material twice the strength of resin, is non-corrosive, UV resistant and backed with a 5-Year Limited Warranty. Triumph VX features our Earth Tone finish and Clear glass.

#### **FINISHES OPTION**

**GLASS** 

Clear CL

MATERIAL

Poly Resin