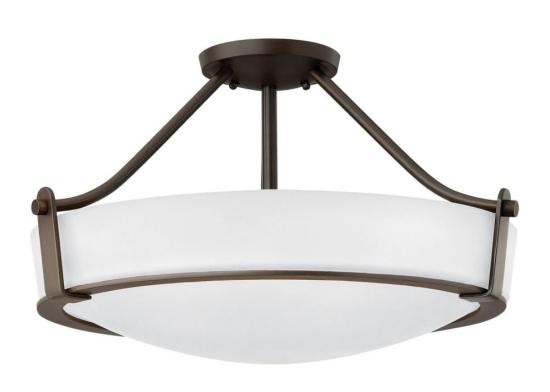

## **HATHAWAY**

LARGE SEMI-FLUSH MOUNT

32210B-WH-LED

Hathaway's striking design features a bold shade held in place by three intersecting, floating arms with unique forged uprights and ring detail for a modern style. Available in Heritage Brass with etched glass, Olde Bronze with etched glass, Olde Bronze with etched mber glass and Antique Nickel with etched glass.

FINISH: Olde Bronze with Etched White glass

GLASS: Etched WIDTH: 20.8" HEIGHT: 12.3"

LIGHT SOURCE: Integrated LED WATTAGE: 48w LED \*Included

**HINKLEY** 33000 Pin Oak Parkway Avon Lake, OH 44012 **PHONE: (440) 653-5500** Toll Free: 1 (800) 446-5539 hinkley.com