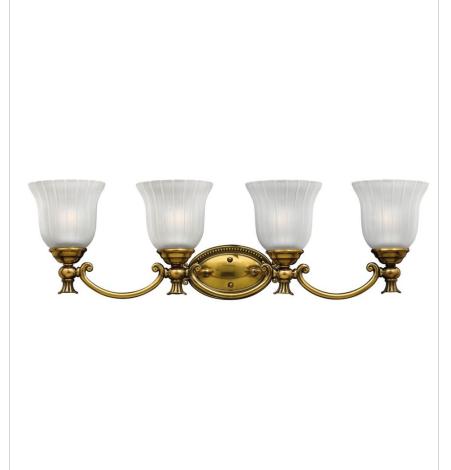

## FOUR LIGHT VANITY

Francoise offers a European elegance with decorative cast detailing in Polished Antique Nickel or Burnished Brass finish options. The frosted ribbed glass adds to its classical appeal.

| DETAILS   |                                           |
|-----------|-------------------------------------------|
| FINISH:   | Burnished Brass                           |
| MATERIAL: | Brass                                     |
| GLASS:    | Frosted Ribbed                            |
| 1         | YES, WITH DIMMABLE<br>LAMP (NOT INCLUDED) |

| DIMENSIONS     |                |
|----------------|----------------|
| WIDTH:         | 31"            |
| HEIGHT:        | 9.5"           |
| WEIGHT:        | 11lb           |
| BACK PLATE:    | 9.25"W X 4.5"H |
| EXTENSION:     | 6.8"           |
| TOP TO OUTLET: | 7.25"          |