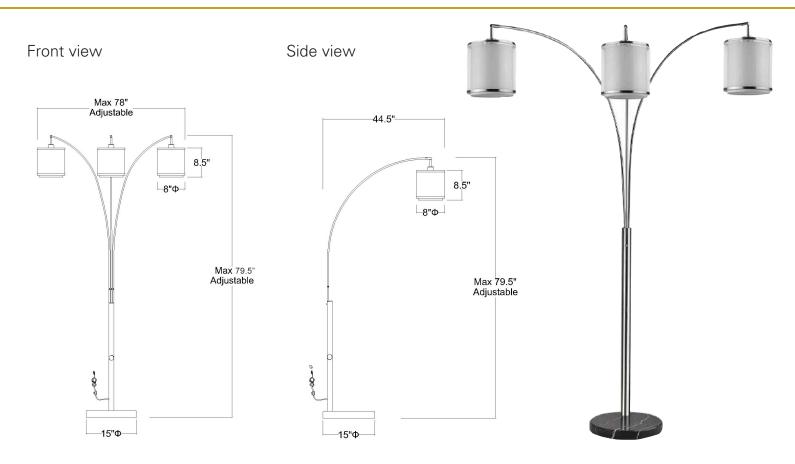

## TFA9307 LUX TREE FLOOR LAMP

| Description:      | Lux tree floor lamp                   |  |
|-------------------|---------------------------------------|--|
| Finish:           | Brushed nickel with black marble base |  |
| Dimensions:       | Adjusts 79.5" H x 78" W 44.5" ext.    |  |
| Bulbs:            | 3 x 60W                               |  |
| Sockets:          | 120V E26 base                         |  |
| Shade:            | Sheer snow/shantung two tier          |  |
| Installed Weight: | 46.5 lbs.                             |  |
| Certification:    | c UL                                  |  |

| Material:                     | Marble, fabric, steel |
|-------------------------------|-----------------------|
| Glass:                        | NA                    |
| <b>Back Plate Dimensions:</b> | NA                    |
| Mounting Holes:               | NA                    |
| Switch:                       | 4-way metal switch    |
| Cord:                         | Silver, 8' plug-in    |
| Dimmable:                     | Yes                   |