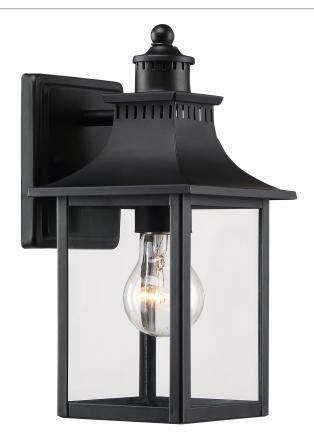

#### **CCR8406K**

Chancellor Outdoor Lantern Mystic Black

# **DIMENSIONS**

Dimensions: 5.50" W x 11.25" H x 6.25" D

Backplate Dimensions: 5.00"H x 4.00"W

HCWO: 3.5"

Weight: 2.67 lbs

# **DETAILS**

Material: Steel

Glass/Shade Description: Clear Glass