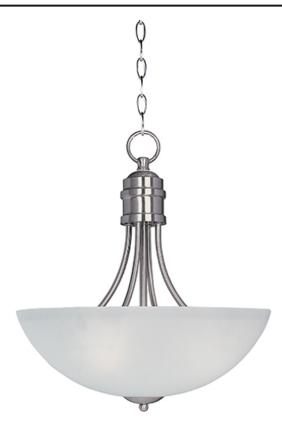

### PRODUCT DESCRIPTION

Modern style at a competitive price will make this collection the next builder standard. Tall profile Frost glass shades adorn a minimalistic frame in your choice of Satin Nickel or Oil Rubbed Bronze.

## GLASS

Frosted FT

# MATERIAL

Steel, Glass