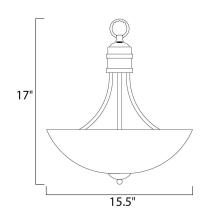

### **MEASUREMENTS**

DIMENSION : 15.5" L x 15.5" W x 17" H

HANGING WEIGHT : 5.95 lb

LAMPING

INPUT VOLTAGE : 120V LUMENS : 0 Rated

BULB : 3 x 60W Incandescent E26 Medium , 180W Total

BULB INCLUDED : (Not Included)