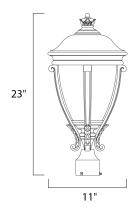

## **PRODUCT DESCRIPTION**

Maxim Lighting's Camden VX Collection is made with Vivex, a material twice the strength of resin, is non-corrosive, UV resistant and backed with a 5-Year Limited Warranty. Camden VX is available in our Black or Golden Bronze finish and our Water Glass.



#### **MEASUREMENTS**

: 11"L x 11"W x 23"H DIMENSION

HANGING WEIGHT : 9.7 lb

#### LAMPING

INPUT VOLTAGE : 120V LUMENS : 0 Rated

: 3 x 40W Incandescent E12 Candelabra , 180W Total **BULB** 

**BULB INCLUDED** : (Not Included)

DIMMABLE : Yes

### **FINISHES OPTION**

Black

Golden Bronze

# **GLASS**

Water Glass WG

### MATERIAL

Vivex Resin Composite, Glass

### **RATINGS**

cETLus Wet Location







# **ADDITIONAL**

RATED LIFE 1500 Hours OPERATING TEMPERATURE: -20°C (-4°F), 40°C (104°F)

Always consult a qualified electrician before installing any lighting product.



WESTERN DISTRIBUTION CENTER (HEADQUARTER) 253 NORTH VINELAND AVE I CITY OF INDUSTRY, CA 91746

# **EASTERN DISTRIBUTION CENTER**

4200 SHIRLEY DR. I ATLANTA, GA 30336

P. 626.956.4200 | F. 626.956.4225 | maximlight