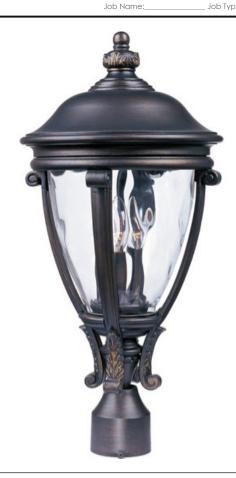

## **PRODUCT DESCRIPTION**

Maxim Lighting's Camden VX Collection is made with Vivex, a material twice the strength of resin, is non-corrosive, UV resistant and backed with a 5-Year Limited Warranty. Camden VX is available in our Black or Golden Bronze finish and our Water Glass.

### **FINISHES OPTION**

Black

Golden Bronze

# **GLASS**

Water Glass WG

### MATERIAL

Vivex Resin Composite, Glass