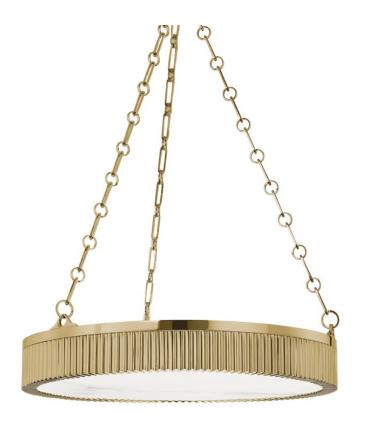

# LYNDEN

522-AGB

\*Due to the one-of-a-kind nature of the medium, exact colors and patterns may vary slightly from the image shown.

### **DIMENSIONS**

Height 8.25"

Width/Diameter 22.00"

Minimum Height 14.50"

Maximum Height 41.00"

Canopy/Backplate 5.00"

Hanging Type

Weight 27.00lb

# **GLASS/SHADES**

Material Glass

Attachment

Color Aged Brass