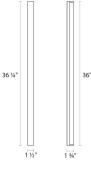

## **Dimensions**

| Height:                       | 1.5"     |
|-------------------------------|----------|
| Width:                        | 36.25"   |
|                               |          |
| Extends:                      | 1.75"    |
| Minimum Extension:            | 1.75"    |
| Maximum Extension:            | 1.75"    |
| Size:                         | Slim 36" |
| Canopy/Backplate/Base Depth:  | 1.5      |
| Canopy/Backplate/Base Height: | 36       |