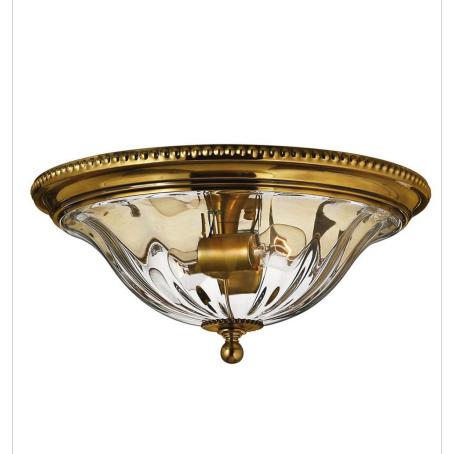

## **CAMBRIDGE**

## 3616BB

## MEDIUM FLUSH MOUNT

Cambridge offers classic New England appeal. The solid cast components, brass turnings, beaded ball fonts and clear optic glass reinforce its timeless style. Available in Burnished Brass and Olde Bronze finishes

| DETAILS   |                                           |
|-----------|-------------------------------------------|
| FINISH:   | Burnished Brass                           |
| MATERIAL: | Brass                                     |
| GLASS:    | Clear Optic                               |
|           | YES, WITH DIMMABLE<br>LAMP (NOT INCLUDED) |