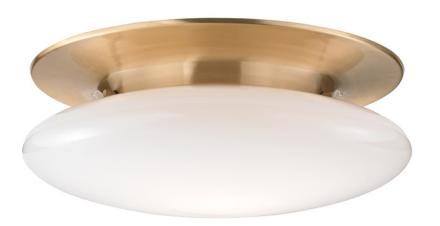

# **IRVINGTON**

7018-SB

Irvington's canopy and glossy opal glass diffuser complement each other perfectly in a graceful curve. Knurled pins hold the shade in place. To meet its contemporary design, Irvington uses LED technology for its brilliant illumination, consuming a fraction of the energy used by traditional incandescent lamping.

## **FINISHES**

Polished Chrome (PC) Satin Brass (SB)