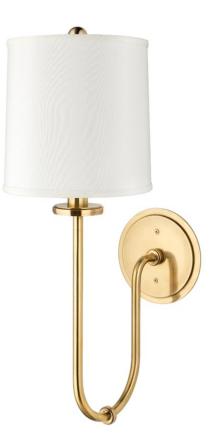

JERICHO 511-AGB

Dipping steeply from a circular backplate, Jericho's curved arm gives the sconce impressive stature. Extending over ten inches from the wall to accommodate a generously scaled shade, Jericho is an eye-catching accent piece designed for spaces in search of a statement maker.

## DIMENSIONS

Height 20.50" Width/Diameter 7.00" Minimum Height 0.00" Maximum Height 0.00" Canopy/Backplate 5.50" Hanging Type Weight 3.00lb