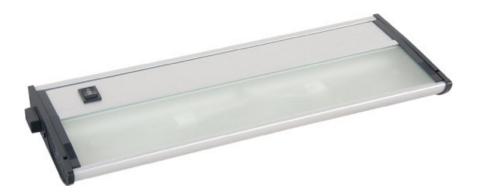

### PRODUCT DESCRIPTION

Strength, durability and beautiful finish are features that set the CounterMax MX-X12-LX Series apart with its extruded aluminum housing. These xenon under cabinet lights conceal long-lasting, low-voltage Xelogen bulbs that distribute a crisp bright light. Hinged tops allow for convenient bulb replacement, and push-in wire connectors in the junction box make either direct wire or plug-in installation quick and simple.

#### **MEASUREMENTS**

DIMENSION : 13" L x 5" W x 1" H

HANGING WEIGHT : 1.39 lb

#### LAMPING

LUMENS : 528 Rated

BULB :  $2 \times 18 \text{W}$  Xenon 12V Wedge T5 Xelogen , 36W Total

BULB INCLUDED : (Included)

DIMMABLE : Low-Voltage Electronic

COLOR\_TEMP : 2900K