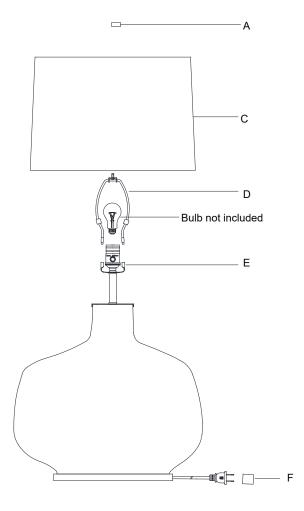

## Beton Large Table Lamp

Item # KW 3614

INSPECT ITEM CAREFULLY BEFORE ATTEMPTING TO INSTALL. IF THERE IS ANY DAMAGE OR OBVIOUS DEFECT. DO NOT INSTALL.

ITEM MAY NOT BE RETURNED ONCE IT HAS BEEN INSTALLED.

NOTE: CAREFULLY UNPACK EACH PIECE IN TOP LAYER OF PACKING PRIOR TO REMOVING. RETAIN ALL PACKING MATERIAL UNTIL INSPECTION AND INSTALLATION ARE FINAL.

- 1. Carefully remove all parts from the box.
- 2. Install the harp (D) onto the saddle (E).
- 3. Remove the finial (A) from the harp (D).
- 4. Place the shade (C) (packaged separately) to the harp (D) and secure with the finial (A).
- 5. Insert bulb (not included) into the socket.
- 6. Remove the protective plug cover (F) from the plug.
- 7. Plug into a proper electrical outlet and test the fixture.
- 8. Installation is complete.