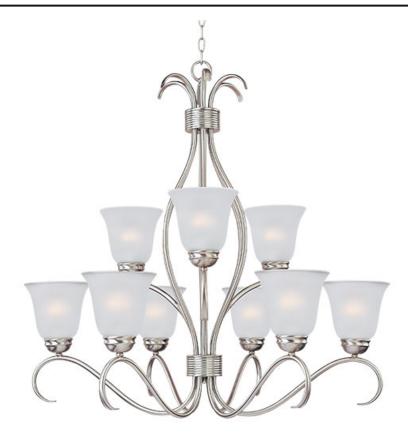

## **PRODUCT DESCRIPTION**

Contemporary collection with sweeping arms and clean lines. Offered in Ice glass and Satin Nickel finish or Wilshire glass and Oil Rubbed Bronze finish.