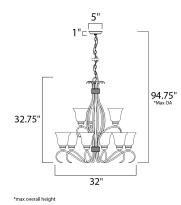

## MEASUREMENTS

DIMENSION

MAX OAH

CANOPY

BULB

DIMMABLE

: 32" L x 32" W x 32.75" H : 94.75" OAH : 5" W x 1" H x 5" L HANGING WEIGHT : 21.21 lb

LAMPING :120V INPUT VOLTAGE