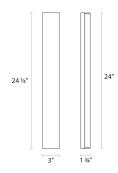

### **Dimensions**

 Height:
 3"

 Width:
 24.25"

 Extends:
 1.75"

 Minimum Extension:
 1.75"

 Maximum Extension:
 1.75"

 Size:
 Wide 24"

 Canopy/Backplate/Base Depth:
 3