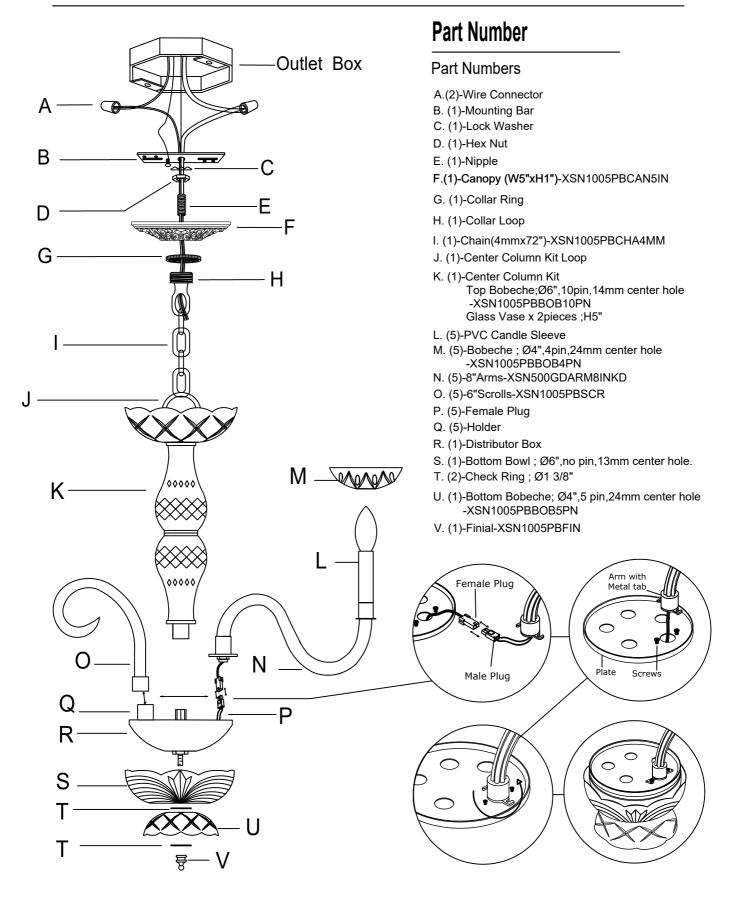

al tab counter-clock wise until both inserts lock onto the loose screws. Tighten the screw securing the arm in place. Repeat for all arms.
- 4. Insert the scrolls onto the holder and Put the bobeche over the socket.
- 5. Attach the mounting bar onto the outlet box.
- 6. Decide the desired hanging height and adjust the chain to the correct length.
- 7. Raise the fixture up and do the wire connection. Attach the canopy over the mounting bar and secure with collar ring.
- 8. Dress the crystals as illustrated.

WARING: This product can expose you to Lead, which is known to the State of California to cause cancer and/or birth defects or reproductive harm. For more information go to www.p65warnings.ca.gov

## CRYST @RAMA

LIGHTING THE WAY FOR SIXTY YEARS

#### PART NUMBER MODEL #1005-PB-CL-MWP