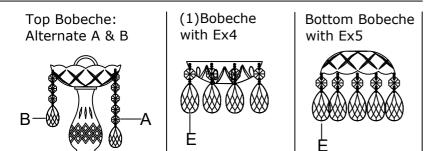

#### **Crystal Sets**

| A. 5 Sets.  | (5)14mm + AS9-1.5"                     |
|-------------|----------------------------------------|
| B. 5 Sets.  | (3)14mm + AS9-1.5"                     |
| C. 5 Sets.  | (1)Ring + (1)Square + (2)14mm + AS9-2" |
| D. 10 Sets. | (13) 14mm                              |
| E. 25 Sets. | (1)14mm + AS9-2"                       |
| F. 1 Piece. | (3)14mm + AS8-40mm Ball                |
| G. 5 Sets.  | (1)Ring + (1)14mm + AS9-2.5"           |

#### HOW TO INSTALL:

Place the fixture parts on a soft cloth-covered platform before installation of fixture.

- 1. Screw the Center column kit onto the distributor box.
- Place the bottom bowl,check ring, bottom bobeche , check ring, in that order,over the bottom distributor box.Secure with the finial.
- To install the glass arms, slightly loosen each screw on the top plate over the distributor box. Pull a female plug through a hole in the plate. Connect the male plug at the end of the arm with the female plug that was just pulled. Push the end of the arm with the metal tab through the hole until stopped by the metal tab(this should also push the wires and plugs back inside the metal plate). Twist the metal tab counter-clock wise until both inserts lock onto the loose screws. Tighten the screw securing the arm in place. Repeat for all arms.
- 4. Insert the scrolls onto the holder and Put the bobeche over the socket.
- 5. Attach the mounting bar onto the outlet box.
- 6. Decide the desired hanging height and adjust the chain to the correct length.
- 7. Raise the fixture up and do the wire connection. Attach the canopy over the mounting bar and secure with collar ring.
- 8. Dress the crystals as illustrated.