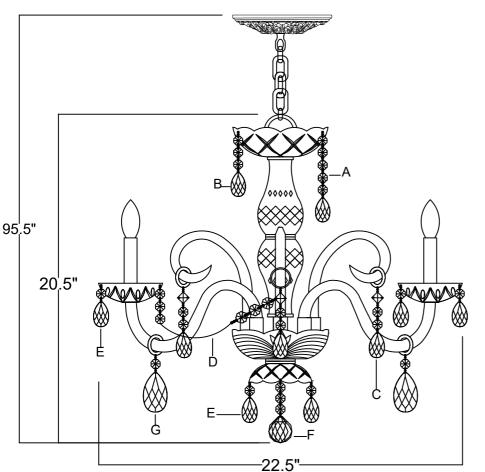

#### HOW TO INSTALL:

Place the fixture parts on a soft cloth-covered platform before installation of fixture.

- 1. Screw the Center column kit onto the distributor box.
- Place the bottom bowl,check ring, bottom bobeche , check ring, in that order,over the bottom distributor box.Secure with the finial.
- To install the glass arms, slightly loosen each screw on the top plate over the distributor box. Pull a female plug through a hole in the plate. Connect the male plug at the end of the arm with the female plug that was just pulled. Push the end of the arm with the metal tab through the hole until stopped by the metal tab(this should also push the wires and plugs back inside the metal plate). Twist the metal tab counter-clock wise until both inserts lock onto the loose screws. Tighten the screw securing the arm in place. Repeat for all arms.
- 4. Insert the scrolls onto the holder and Put the bobeche over the socket.
- 5. Attach the mounting bar onto the outlet box.
- 6. Decide the desired hanging height and adjust the chain to the correct length.
- 7. Raise the fixture up and do the wire connection. Attach the canopy over the mounting bar and secure with collar ring.
- 8. Dress the crystals as illustrated.