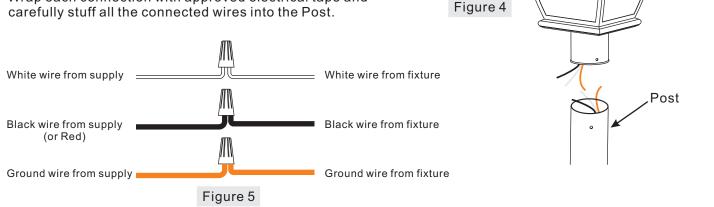

#### STEP 4 - Make Wire Connections

- A. Use standard wire connectors to make all wire connections. (Connectors are not included with fixture.) Strip and prepare wire ends according to instructions supplied with connectors.
- B. Connect White Supply Wire from the Post to White Wire from fixture.
- C. Connect Black (or Red) Supply Wire from the Post to Black Wire from fixture.
- D. Connect Ground Wire from the Post to Ground Wire from fixture.
- E. Twist connectors until wires are tightly joined together.
- F. Wrap each connection with approved electrical tape and carefully stuff all the connected wires into the Post.