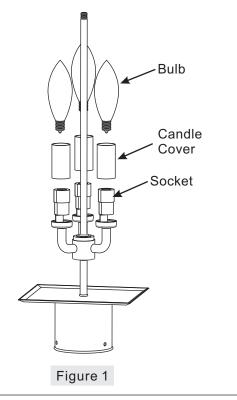

#### STEP 1 - Install Candle Cover and Bulb

- A. Place the Candle Cover (F) over the Socket as shown.
- B. This fixture uses standard bulb with a medium screw base. Maximum 60 watts.
- C. Insert bulb and screw snugly into place.