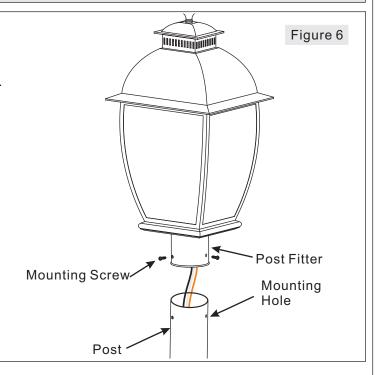

#### STEP 3 - Drill Pilot Holes on Post

- A. Carefully fit the Post Fitter over the end of the Post (not supplied), making sure the Post Fitter is fully seated.
- B. Mark the drill point for the (3) Mounting Screws, using (3) Mounting Holes as reference. After marking hole locations, remove fixture from post and drill 1/16" pilot holes for screws.

#### STEP 5 - Attach Fixture Body to Post

- A. Coat the top 1" of the Post with Clear Silicone Caulk (not supplied) and position the Post Fitter onto the Post. Be sure to seat it completely, aligning the holes in the Fitter with the 1/16" Pilot Holes drilled into the Post.
- B. Secure the Fixture to Post with (3) Mounting Screws.