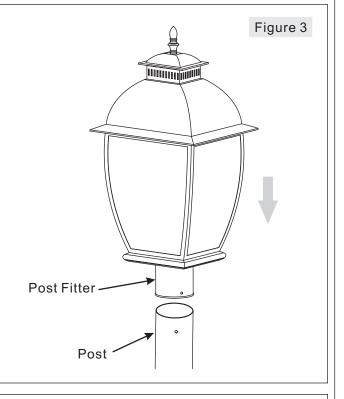

#### STEP 3 - Drill Pilot Holes on Post

- A. Carefully fit the Post Fitter over the end of the Post (not supplied), making sure the Post Fitter is fully seated.
- B. Mark the drill point for the (3) Mounting Screws, using (3) Mounting Holes as reference. After marking hole locations, remove fixture from post and drill 1/16" pilot holes for screws.

#### STEP 5 - Attach Fixture Body to Post

- A. Coat the top 1" of the Post with Clear Silicone Caulk (not supplied) and position the Post Fitter onto the Post. Be sure to seat it completely, aligning the holes in the Fitter with the 1/16" Pilot Holes drilled into the Post.
- B. Secure the Fixture to Post with (3) Mounting Screws.