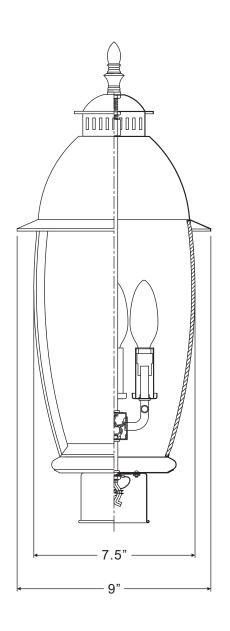

NOTE: ALL DIMENSIONS ARE ROUNDED UP TO THE NEAREST 1/2"

| NO | PART NUMBER | REPLACEMENT PART DESCRIPTION | REQ. |
|----|-------------|------------------------------|------|
| 1  |             |                              |      |