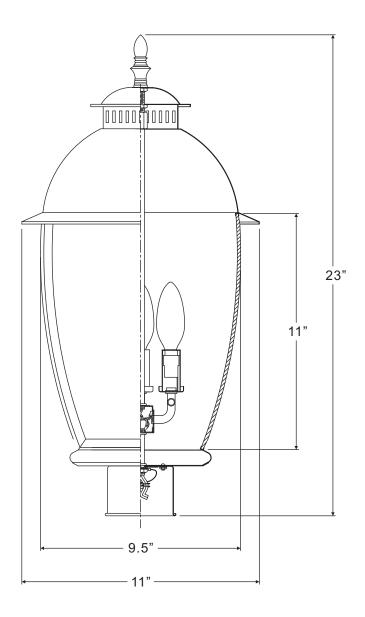

NOTE: ALL DIMENSIONS ARE ROUNDED UP TO THE NEAREST 1/2"

| NO | PART NUMBER | REPLACEMENT PART DESCRIPTION | REQ. |
|----|-------------|------------------------------|------|
| 1  |             |                              |      |