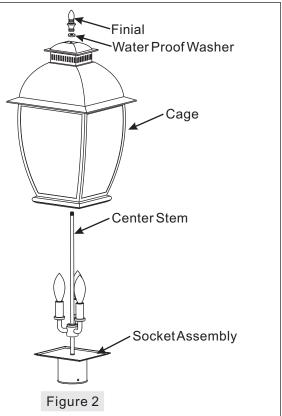

### **Package Contents**

| Part | Description        | Quantity |
|------|--------------------|----------|
| Α    | Mounting Screw     | 3 pcs.   |
| В    | Socket Assembly    | 1 pc.    |
| С    | Cage               | 1 pc.    |
| D    | Finial             | 1 pc.    |
| E    | Water Proof Washer | 1 pc.    |
| F    | Candle Cover       | 3 pcs.   |

#### STEP 2 - attach Cage to Socket Assembly

A. Place Cage (C) and Water Proof Washer (E) over the Socket Assembly (B), secure by thread Finial (D) onto the Center Stem on the Socket Assembly (B). Hand tighten until snug.