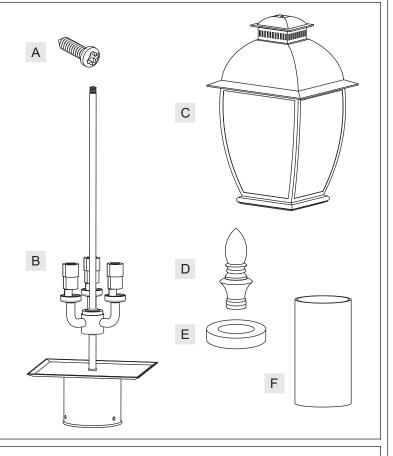

### **Package Contents**

| Part | Description        | Quantity |
|------|--------------------|----------|
| Α    | Mounting Screw     | 3 pcs.   |
| В    | Socket Assembly    | 1 pc.    |
| С    | Cage               | 1 pc.    |
| D    | Finial             | 1 pc.    |
| E    | Water Proof Washer | 1 pc.    |
| F    | Candle Cover       | 3 pcs.   |

#### STEP 1 - Install Candle Cover and Bulb

- A. Place the Candle Cover (F) over the Socket as shown.
- B. This fixture uses standard bulb with a medium screw base. Maximum 60 watts.
- C. Insert bulb and screw snugly into place.

#### STEP 2 - attach Cage to Socket Assembly

A. Place Cage (C) and Water Proof Washer (E) over the Socket Assembly (B), secure by thread Finial (D) onto the Center Stem on the Socket Assembly (B). Hand tighten until snug.

#### STEP 3 - Drill Pilot Holes on Post

- A. Carefully fit the Post Fitter over the end of the Post (not supplied), making sure the Post Fitter is fully seated.
- B. Mark the drill point for the (3) Mounting Screws, using (3) Mounting Holes as reference. After marking hole locations, remove fixture from post and drill 1/16" pilot holes for screws.

#### STEP 5 - Attach Fixture Body to Post

- A. Coat the top 1" of the Post with Clear Silicone Caulk (not supplied) and position the Post Fitter onto the Post. Be sure to seat it completely, aligning the holes in the Fitter with the 1/16" Pilot Holes drilled into the Post.
- B. Secure the Fixture to Post with (3) Mounting Screws.