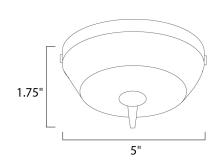

#### **MEASUREMENTS**

DIMENSION : 5" L x 5" W x 1.75" H CANOPY : 5.1" W x 1.65" H x 5.1" L

HANGING WEIGHT : 0.9 lb