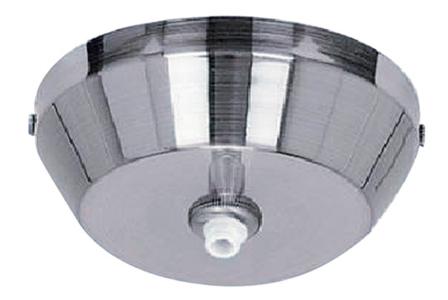

### PRODUCT DESCRIPTION

RapidJack is a no wire, no hassle installation system, available with single, triple, or quadruple LED light sources.

## LAMPING

INPUT VOLTAGE : 110VV LUMENS : 0 Rated

BULB : 1 x 10W LED 10W Total

BULB INCLUDED : (Not Included) DIMMABLE : Triac CL