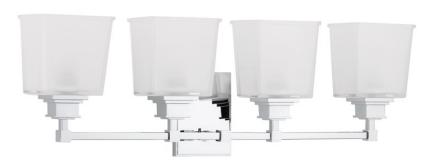

# **BERWICK**

1954-PC

Berwick's entire design is on the square, from square metal arms to cube design details. Even its richly pleated shades are boxy. Square candlesticks sit upon square bobeches. Like the square itself, Berwick suggests a sense of reliability and solidity.

### **GLASS/SHADES**

Material Glass

Attachment

Color Clear Outside Frosted Inside