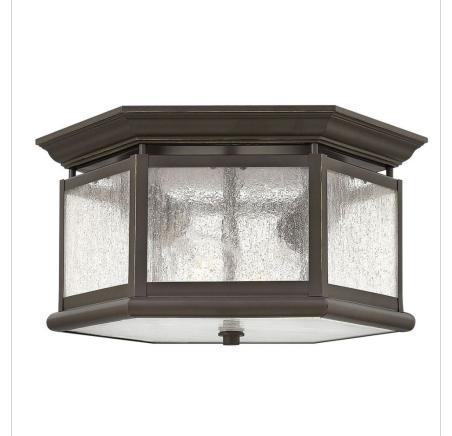

## MEDIUM FLUSH MOUNT

Edgewater's classic design features durable cast aluminum and brass construction in a rich Black finish with clear seedy glass.

| DETAILS   |                                           |
|-----------|-------------------------------------------|
| FINISH:   | Oil Rubbed Bronze                         |
| MATERIAL: | Aluminum                                  |
| GLASS:    | Clear Seedy                               |
| DIMMABLE: | YES, WITH DIMMABLE<br>LAMP (NOT INCLUDED) |

| DIMENSIONS |      |
|------------|------|
| WIDTH:     | 13"  |
| HEIGHT:    | 6.8" |
| WEIGHT:    | 5lb  |

| LIGHT SOURCE  |                               |
|---------------|-------------------------------|
| LIGHT SOURCE: | Socketed                      |
| WATTAGE:      | 2-12w Med. LED, 60w<br>Equiv. |
| VOLTAGE:      | 120v                          |

## **PRODUCT DETAILS:**

- Suitable for use in damp locations as defined by NEC and CEC. Meets
  United States UL Underwriters Laboratories & CSA Canadian Standards
  Association Product Safety Standards.
- Our Estate Collections boast a breadth of fixtures defined by coordinating composition, enduring architecture, and time-honored craftsmanship, designed to meet the needs of expansive properties with extended outdoor living spaces. From the entrance of your driveway to the depths of your backyard, these collections provide cohesive design for stately exteriors.
- 2-year finish warranty
- · Classic lines and heritage details complement traditional architecture