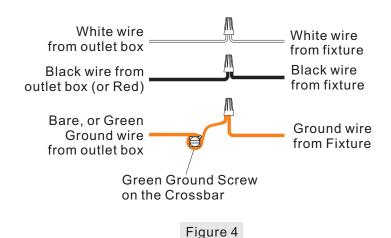

## STEP 4 - Attach Fixture Body to Mounting Screw

A. Place the backplate of the Fixture Body (F) over the Mounting Screws (B) and secure with Mounting Balls (E). Hand tighten until snug.

Thank you for purchasing a Quoizel product.