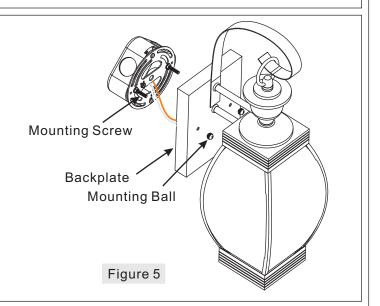

## STEP 4 - Attach Fixture Body to Mounting Screw

A. Place the backplate of the Fixture Body (F) over the Mounting Screws (B) and secure with Mounting Balls (E). Hand tighten until snug.

Thank you for purchasing a Quoizel product.