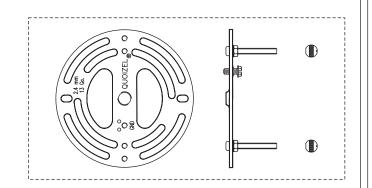

## STEP 1 – Attach Mounting Screws, Lock Washers and Hex Nuts to Crossbar

- A. Line up a set of holes on the Crossbar (A) and Holes on the backplate of the Fixture Body (F).
- B. Thread Mounting Screws (B) into the holes on the Crossbar (A), pass Lock Washers (C) and thread Hex Nut (D) onto the Mounting Screws (B). Hand tighten until snug.

#### STEP 2 - Attach Crossbar to Outlet Box

A. Attach the Crossbar (A) to Outlet Box and secure by threading Outlet Box Screws (not supplied) into the Mounting Holes on the Outlet Box. Tighten until snug.