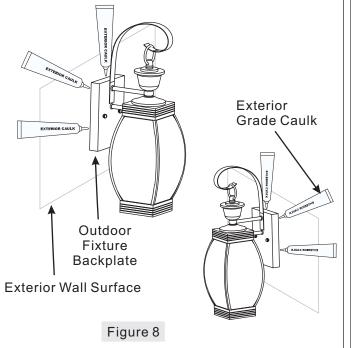

### STEP 7 - Apply Silicone Sealer to Backplate

A. Make sure exterior wall surface and fixture backplate are free of dirt before applying caulk. Using exterior grade caulk, start on one side of fixture backplate and follow contour, where the fixture backplate meets the exterior wall surface upward. Proceed to caulk over top of backplate and down other side. Do not caulk bottom of fixture backplate to ensure proper moisture drainage.