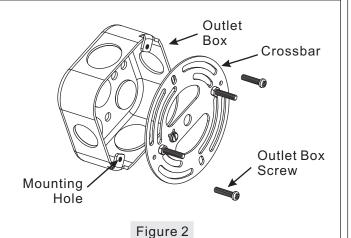

#### STEP 2 - Attach Crossbar to Outlet Box

A. Attach the Crossbar (A) to Outlet Box and secure by threading Outlet Box Screws (not supplied) into the Mounting Holes on the Outlet Box. Tighten until snug.