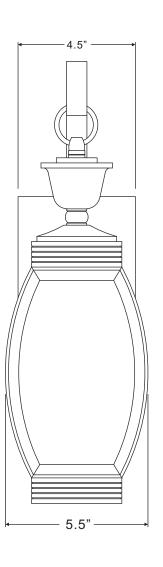

#### OAS8406Z

FINISH: MEDICI BRONZE

NOTE: ALL DIMENSIONS ARE ROUNDED UP TO THE NEAREST 1/2"