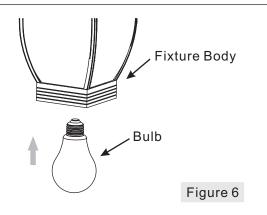

#### STEP 5 - Install Bulb

A. Insert the bulb onto the socket and screw snugly into place.