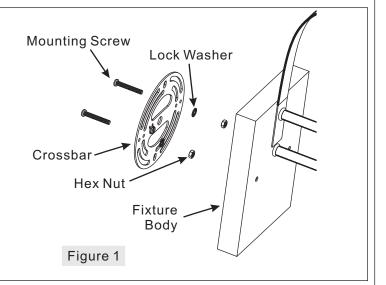

## STEP 1 – Attach Mounting Screws, Lock Washers and Hex Nuts to Crossbar

- A. Line up a set of holes on the Crossbar (A) and Holes on the backplate of the Fixture Body (F).
- B. Thread Mounting Screws (B) into the holes on the Crossbar (A), pass Lock Washers (C) and thread Hex Nut (D) onto the Mounting Screws (B). Hand tighten until snug.

### **Package Contents**

| Part | Description    | Quantity |
|------|----------------|----------|
| Α    | Crossbar       | 1 pc.    |
| В    | Mounting Screw | 2 pcs.   |
| С    | Lock Washer    | 2 pcs.   |
| D    | Hex Nut        | 2 pcs.   |
| E    | Mounting Ball  | 2 pcs.   |
| F    | Fixture Body   | 1 pc.    |