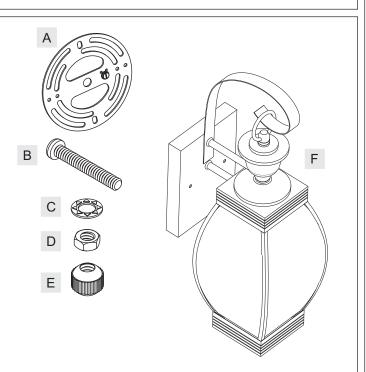

### **Package Contents**

| Part | Description    | Quantity |
|------|----------------|----------|
| Α    | Crossbar       | 1 pc.    |
| В    | Mounting Screw | 2 pcs.   |
| С    | Lock Washer    | 2 pcs.   |
| D    | Hex Nut        | 2 pcs.   |
| E    | Mounting Ball  | 2 pcs.   |
| F    | Fixture Body   | 1 pc.    |

## STEP 1 – Attach Mounting Screws, Lock Washers and Hex Nuts to Crossbar

- A. Line up a set of holes on the Crossbar (A) and Holes on the backplate of the Fixture Body (F).
- B. Thread Mounting Screws (B) into the holes on the Crossbar (A), pass Lock Washers (C) and thread Hex Nut (D) onto the Mounting Screws (B). Hand tighten until snug.

#### STEP 2 - Attach Crossbar to Outlet Box

A. Attach the Crossbar (A) to Outlet Box and secure by threading Outlet Box Screws (not supplied) into the Mounting Holes on the Outlet Box. Tighten until snug.

## STEP 4 - Attach Fixture Body to Mounting Screw

A. Place the backplate of the Fixture Body (F) over the Mounting Screws (B) and secure with Mounting Balls (E). Hand tighten until snug.

Thank you for purchasing a Quoizel product.