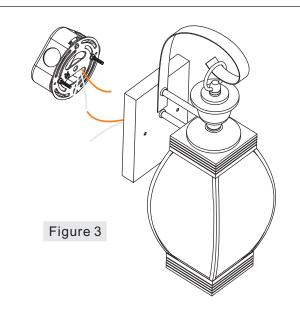

#### STEP 3 - Wire Connections

- A. Wrap bare or green ground wire around green ground screw on the crossbar, no less than 2 inches from the end of the wire. Tighten the green ground screw.
- B. Use standard wire connectors (not included) to make all wire connections. Twist connectors until wires are tightly joined together. Wrap each connection with approved electrical tape and carefully stuff all the connected wires into the Outlet Box.