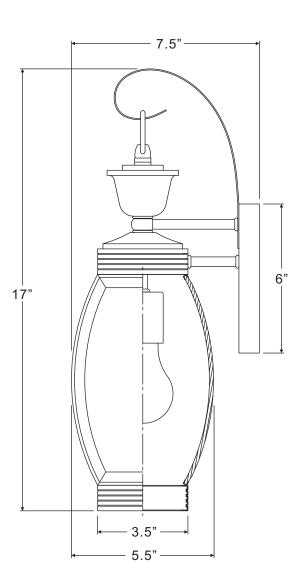

#### OAS8406Z

FINISH: MEDICI BRONZE

NOTE: ALL DIMENSIONS ARE ROUNDED UP TO THE NEAREST 1/2"