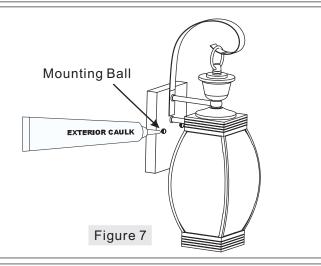

## STEP 6 - Apply Silicone Sealer to Mounting Balls

A. To prevent moisture from entering the wire compartment, apply a small amount of silicone sealer (not included) to the threaded side of the mounting balls (E) and then install them onto the mounting screws (B). Wipe off excess caulk.