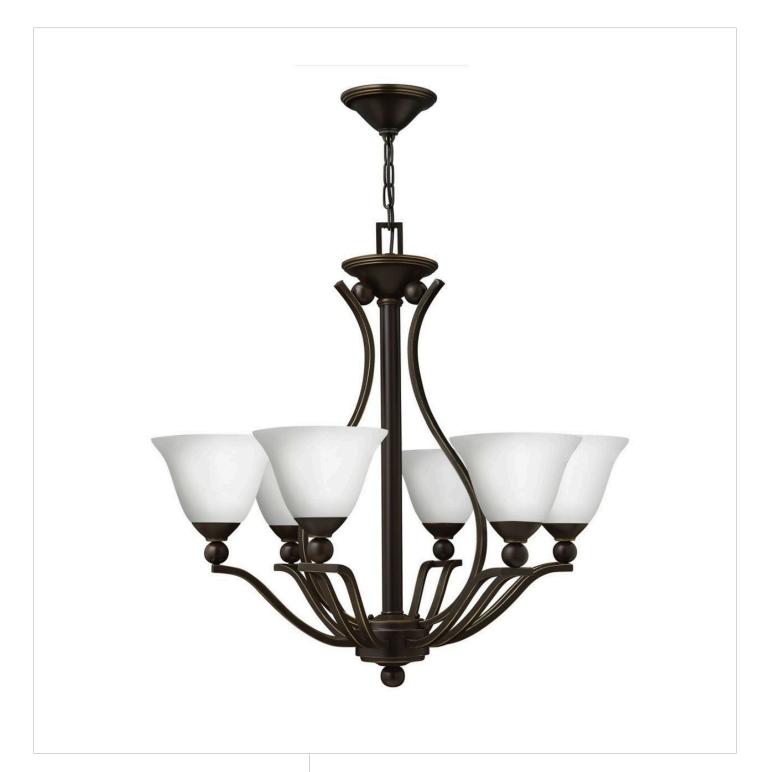

## 46560B-OPAL

The graceful lines of Bolla's sweeping double arms create a soft elegance while heavy cast spheres perched at the tips add to its innovative style. The strong proportions of the arms contrast with the subtle bell shaped glass, combining both traditional and modern details.

FINISH: Olde Bronze with Opal glass

GLASS: Etched Opal

**WIDTH**: 29" **HEIGHT**: 29" **DEPTH**: 0

LIGHT SOURCE: LED Lamp, Socket

WATTAGE: 6-14w Med. LED, 100w Equiv. or 6-100w Med.

**HINKLEY** 33000 Pin Oak Parkway Avon Lake, OH 44012 **PHONE: (440) 653-5500** Toll Free: 1 (800) 446-5539 hinkley.com